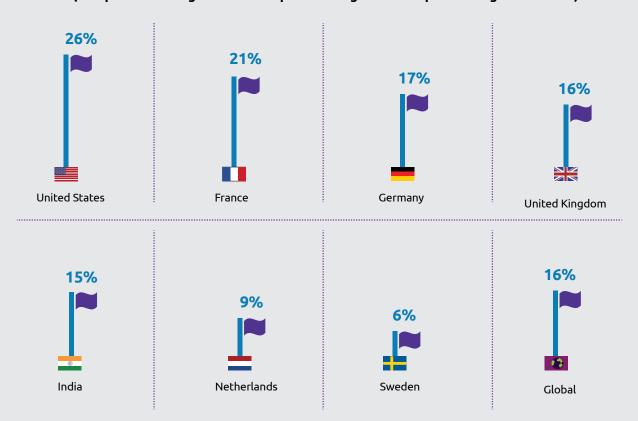

## Automation maturity: a national and sector perspective of scale

Proportion of organizations implementing automation at scale by country (as a percent of organizations experimenting with or implementing automation)