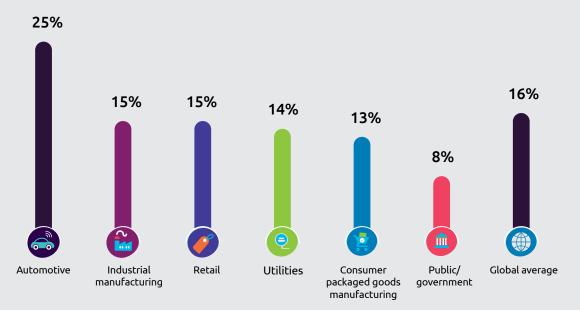

## Proportion of organizations implementing automation at scale by sector

(as a percent of organizations experimenting with or implementing automation)

Source: Capgemini Research Institute, Automation Use Case Survey; July 2018, N=705 organizations that are experimenting with or implementing automation initiatives.

<sup>\*</sup>At scale represents deployment of multiple automation use cases at scale, i.e., across multiple processes and across the breadth of the countries the company operates in.

<sup>\*\*</sup>The financial services sector is not included in the scope of this study owing to our recent research on automation in financial services, "Growth in the machine, how financial services can move intelligent automation from a cost play to a growth strategy."